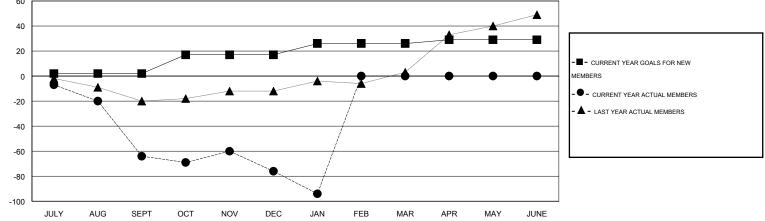

## LOCATION MANITOBA

 $\mathsf{GMT} \: \mathsf{CA} \: 2$ 

|                            |                  | Clubs             |                  |                  | Members                    |                    |                                     |                    |                  |  |
|----------------------------|------------------|-------------------|------------------|------------------|----------------------------|--------------------|-------------------------------------|--------------------|------------------|--|
|                            | RESU             | LTS FOR 2014-2015 |                  |                  | RESULTS FOR 2014-2015      |                    |                                     |                    |                  |  |
| QUARTER                    | NEW CLUB<br>GOAL | NEW CLUBS         | DROPPED<br>CLUBS | NET<br>GAIN/LOSS | QUARTER                    | NEW MEMBER<br>GOAL | CHARTER AND<br>NEW MEMBERS<br>ADDED | DROPPED<br>MEMBERS | NET<br>GAIN/LOSS |  |
| JULY/AUG/SEPT              | 0                | 0                 | 2                | -2               | JULY/AUG/SEPT              | 2                  | 3                                   | 67                 | -64              |  |
| OCT/NOV/DEC<br>JAN/FEB/MAR | 0                | 0<br>0            | 2                | -1<br>-2         | OCT/NOV/DEC<br>JAN/FEB/MAR | 15<br>9            | 24<br>6                             | 36<br>24           | -12<br>-18       |  |
| APR/MAY/JUNE               | 0                | 0                 | 0                | 0                | APR/MAY/JUNE               | 3                  | 0                                   | 0                  | 0                |  |