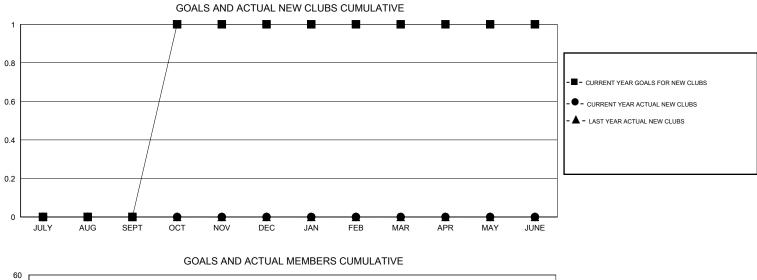

## LOCATION MANITOBA

 $\mathsf{GMT} \: \mathsf{CA} \: 2$ 

|                            |                  | Clubs             |                  |                  | Members                    |                    |                                     |                    |                  |  |
|----------------------------|------------------|-------------------|------------------|------------------|----------------------------|--------------------|-------------------------------------|--------------------|------------------|--|
|                            | RESU             | LTS FOR 2014-2015 |                  |                  | RESULTS FOR 2014-2015      |                    |                                     |                    |                  |  |
| QUARTER                    | NEW CLUB<br>GOAL | NEW CLUBS         | DROPPED<br>CLUBS | NET<br>GAIN/LOSS | QUARTER                    | NEW MEMBER<br>GOAL | CHARTER AND<br>NEW MEMBERS<br>ADDED | DROPPED<br>MEMBERS | NET<br>GAIN/LOSS |  |
| JULY/AUG/SEPT              | 0                | 0                 | 2                | -2               | JULY/AUG/SEPT              | 2                  | 3                                   | 67                 | -64              |  |
| OCT/NOV/DEC<br>JAN/FEB/MAR | 0                | 0<br>0            | 2                | -1<br>-2         | OCT/NOV/DEC<br>JAN/FEB/MAR | 15<br>9            | 24<br>6                             | 36<br>24           | -12<br>-18       |  |
| APR/MAY/JUNE               | 0                | 0                 | 0                | 0                | APR/MAY/JUNE               | 3                  | 0                                   | 0                  | 0                |  |